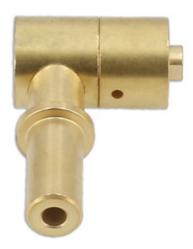

## Gear Box Oil Filling Adaptor (only) - for VW Group 7

The DQ 200 series DSG gearbox does not have a specific filler port - in order to refill the gearbox the oil must be pumped in via the gearbox breather. The Laser 61997 has been designed to attach to the gearbox in the same way as the OEM adaptor for use with VW Group OEM pump system. Always refer to OEM instructions for oil type and capacity information.

## **Additional Information**

- DSG DC 200 series dry clutch gearbox oil adaptor.
- Applications include: 1.2, 1.4, 1.8, TFSi, 1.5 Mpi & 1.6 Tdi.
- · Used across the VW Group ranges.
- · Equivalent to OEM VAS6262/4.
- Use with OEM ATF system. For fitment to Laser Part No. 4792 see Laser Part No. 8674.