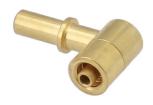

## Gear Box Oil Filling Adaptor (only) - for VW Group 7

The DQ 200 series DSG gearbox does not have a specific filler port - in order to refill the gearbox the oil must be pumped in via the gearbox breather. The Laser 61997 has been designed to attach to the gearbox in the same way as the OEM adaptor for use with VW Group OEM pump system. Always refer to OEM instructions for oil type and capacity information.

## **Additional Information**

- DSG DC 200 series dry clutch gearbox oil adaptor.
- Applications include: 1.2, 1.4, 1.8, TFSi, 1.5 Mpi & 1.6 Tdi.
- · Used across the VW Group ranges.
- · Equivalent to OEM VAS6262/4.
- Use with OEM ATF system. For fitment to Laser Part No. 4792 see Laser Part No. 8674.