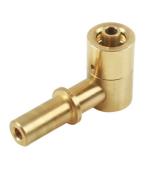

## Gear Box Oil Filling Adaptor (only) - for VW Group 7

The DQ 200 series DSG gearbox does not have a specific filler port - in order to refill the gearbox the oil must be pumped in via the gearbox breather. The Laser 61997 has been designed to attach to the gearbox in the same way as the OEM adaptor for use with VW Group OEM pump system. Always refer to OEM instructions for oil type and capacity information.

## **Additional Information**

- DSG DC 200 series dry clutch gearbox oil adaptor.
- Applications include: 1.2, 1.4, 1.8, TFSi, 1.5 Mpi & 1.6 Tdi.
- · Used across the VW Group ranges.
- · Equivalent to OEM VAS6262/4.
- Use with OEM ATF system. For fitment to Laser Part No. 4792 see Laser Part No. 8674.